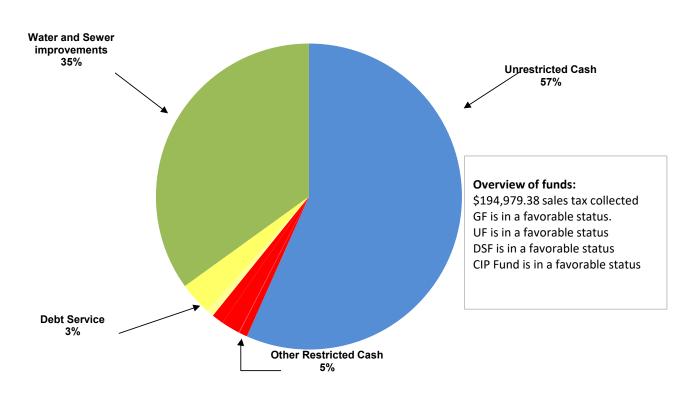

## CITY OF MANOR, TEXAS CASH AND INVESTMENTS As Of JUNE, 2023

| CASH AND INVESTMENTS          | GENERAL<br>FUND | UTILITY<br>FUND | DEBT<br>SERVICE<br>FUND | SPECIAL<br>REVENUE<br>FUNDS | CAPITAL<br>PROJECTS<br>FUND | TOTAL         |
|-------------------------------|-----------------|-----------------|-------------------------|-----------------------------|-----------------------------|---------------|
| Unrestricted:                 |                 |                 |                         |                             |                             |               |
| Cash for operations           | 24,074,336      | 13,684,892      |                         |                             |                             | 37,759,229    |
| Restricted:                   |                 |                 |                         |                             |                             |               |
| Tourism                       |                 |                 |                         | 576,261                     |                             | 576,261       |
| Court security and technology | 37,122          |                 |                         |                             |                             | 37,122        |
| Rose Hill PID                 |                 |                 |                         | 1,316,661                   |                             | 1,316,661     |
| <b>Customer Deposits</b>      |                 | 831,794         |                         |                             |                             | 831,794       |
| Park                          | 513,640         |                 |                         |                             |                             | 513,640       |
| Debt service                  |                 |                 | 2,317,982               |                             |                             | 2,317,982     |
| Capital Projects              |                 |                 |                         |                             |                             |               |
| Water and sewer improvements  |                 |                 |                         | 7,737,708                   | 15,548,645                  | 23,286,353    |
| TOTAL CASH AND INVESTMENTS    | \$ 24,625,099   | \$ 14,516,686   | \$ 2,317,982            | \$ 9,630,631                | \$ 15,548,645               | \$ 66,639,042 |